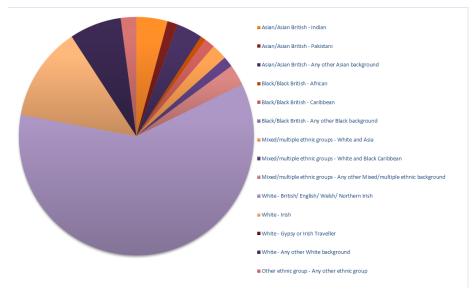

### What is your ethnic group?

| Answer Choices                                                            | Response | es  |
|---------------------------------------------------------------------------|----------|-----|
| Asian/Asian British - Bangladeshi                                         | 0.00%    | 0   |
| Asian/Asian British - Chinese                                             | 0.00%    | 0   |
| Asian/Asian British - Indian                                              | 4.29%    | 6   |
| Asian/Asian British - Pakistani                                           | 1.43%    | 2   |
| Asian/Asian British - Any other Asian background                          | 3.57%    | 5   |
| Black/Black British - African                                             | 0.71%    | 1   |
| Black/Black British - Caribbean                                           | 1.43%    | 2   |
| Black/Black British - Any other Black background                          | 0.00%    | 0   |
| Mixed/multiple ethnic groups - White and Asia                             | 2.14%    | 3   |
| Mixed/multiple ethnic groups - White and Black African                    | 0.00%    | 0   |
| Mixed/multiple ethnic groups - White and Black Caribbean                  | 1.43%    | 2   |
| Mixed/multiple ethnic groups - White and Chinese                          | 0.00%    | 0   |
| Mixed/multiple ethnic groups - Any other Mixed/multiple ethnic background | 2.86%    | 4   |
| White - British/ English/ Welsh/ Northern Irish                           | 60.00%   | 84  |
| White - Irish                                                             | 12.86%   | 18  |
| White - Gypsy or Irish Traveller                                          | 0.00%    | 0   |
| White - Any other White background                                        | 7.14%    | 10  |
| Other ethnic group - Arab                                                 | 0.00%    | 0   |
| Other ethnic group - Any other ethnic group                               | 2.14%    | 3   |
| Prefer not to say                                                         | 0.00%    | 0   |
|                                                                           | Answered | 140 |
|                                                                           | Skipped  | 0   |