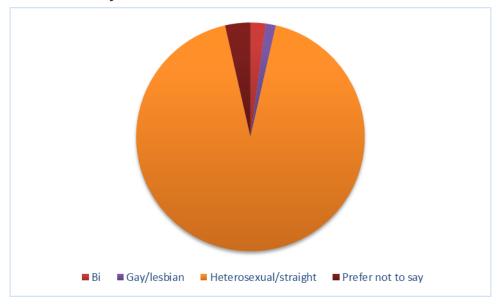

#### What is your sexual orientation?

| Answer Choices        | Responses |     |
|-----------------------|-----------|-----|
| Bi                    | 2.14%     | 3   |
| Gay/lesbian           | 1.43%     | 2   |
| Heterosexual/straight | 92.86%    | 130 |
| Prefer not to say     | 3.57%     | 5   |
|                       | Answered  | 140 |
|                       | Skipped   | 0   |