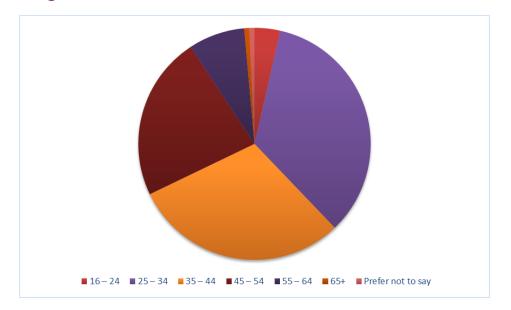

### Age Breakdown.

| Which age category are you in? |           |     |  |
|--------------------------------|-----------|-----|--|
| Answer Choices                 | Responses |     |  |
| 16 – 24                        | 3.57%     | 5   |  |
| 25 – 34                        | 34.29%    | 48  |  |
| 35 – 44                        | 30.00%    | 42  |  |
| 45 – 54                        | 22.86%    | 32  |  |
| 55 – 64                        | 7.86%     | 11  |  |
| 65+                            | 0.71%     | 1   |  |
| Prefer not to say              | 0.71%     | 1   |  |
|                                | Answered  | 140 |  |
|                                | Skipped   | 0   |  |