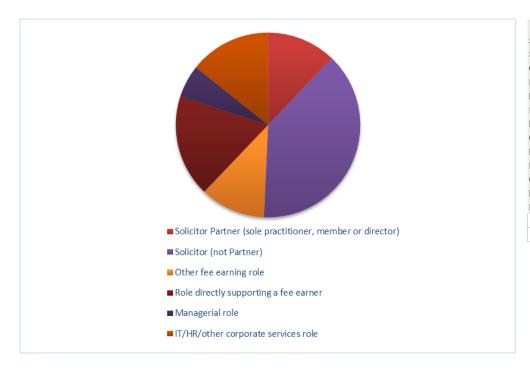

#### Breakdown of Roles.

| Answer Choices                                            | Respo    | ncoc |
|-----------------------------------------------------------|----------|------|
|                                                           |          |      |
| Solicitor Partner (sole practitioner, member or director) | 12.14%   | 17   |
| Solicitor (not Partner)                                   | 38.57%   | 54   |
| Other fee earning role                                    | 11.43%   | 16   |
| Role directly supporting a fee earner                     | 17.86%   | 25   |
| Managerial role                                           | 5.71%    | 8    |
| IT/HR/other corporate services role                       | 14.29%   | 20   |
| Barrister                                                 | 0.00%    | 0    |
| Chartered Legal Executive (Fellow)/ CILEX Practitioner    | 0.00%    | 0    |
| Licensed Conveyancer                                      | 0.00%    | 0    |
| Patent or Trade Mark Attorney                             | 0.00%    | 0    |
| Costs Lawyer                                              | 0.00%    | 0    |
| Notary                                                    | 0.00%    | 0    |
| Prefer not to say                                         | 0.00%    | 0    |
|                                                           | Answered | 140  |
|                                                           | Skipped  | 0    |