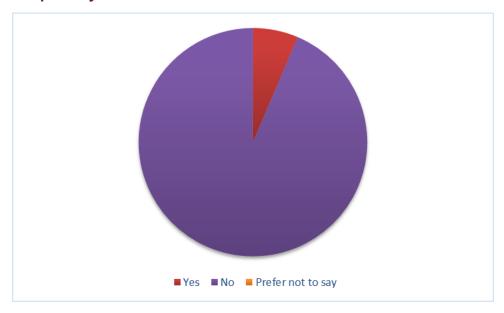

Do you consider yourself to have a disability according to the definition of the equality act 2010?

| erea      |         |
|-----------|---------|
| ered      | 140     |
| 0.00%     | 0       |
| 93.57%    | 131     |
| 6.43%     | 9       |
| Responses |         |
|           | Respons |