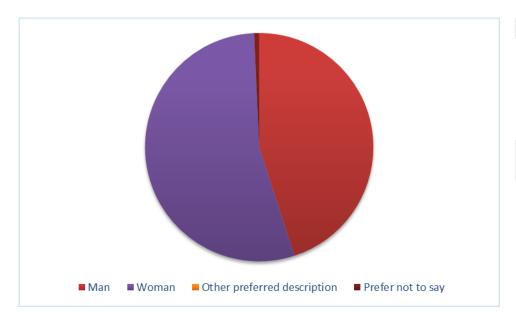

#### Which gender do you identify with?

| Which gender do you iden    | tify with? |     |
|-----------------------------|------------|-----|
| Answer Choices              | Respor     | ses |
| Man                         | 45.00%     | 63  |
| Woman                       | 54.29%     | 76  |
| Other preferred description | 0.00%      | 0   |
| Prefer not to say           | 0.71%      | 1   |
|                             | Answered   | 140 |
|                             | Skipped    | 0   |